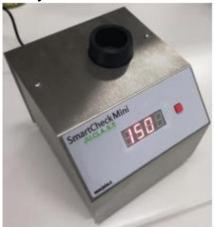

## Description

SmartCheckMini® is an innovative system for controlling tartaric stability of wines with conductivity method.

- Specific for MINI CONTACT/TEST ISOTERM with addition of THK
- Easy to use
- One touch
- Economical
- Instantaneous result on display
- Very high precision and repeatability of results
- Easily adjustable analysis times and temperatures
- Set Point Temperature: 0/-1/-2/-3/-4 °C
- Set Point Time: 10'/60'/120'/180'/240"
- Achieving temperature in minutes

## **Technical characteristics**

Screen: LCD

Cooling: Peltier cell (+ water circuit)

Sample cell: 25 mL

Stirring: magnetic stirring rod

• Power supply: 220 V, 50 Hz (15V power supply output)

Dimensions: 150x170x160mm (lxpxh)